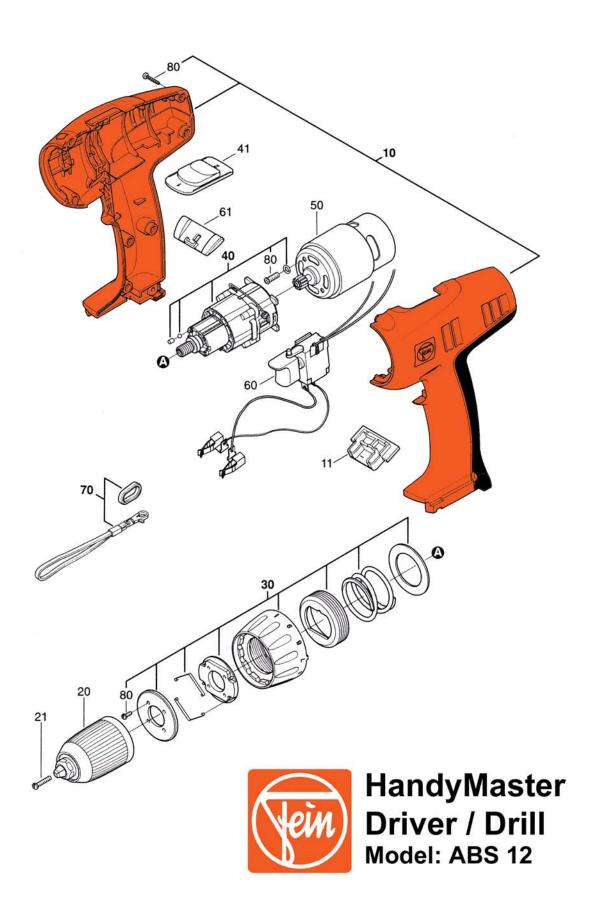

## HandyMaster Driver / Drill

#### ABS 12V - Parts List

| <u>ltem</u> | Item Number      | <u>Description</u> | Reqd. |
|-------------|------------------|--------------------|-------|
| 10          | 3-13-33-077-01-7 | MOTOR HOUSING      | 1     |
| 11          | 3-13-33-055-00-3 | COVER              | 1     |
| 20          | 6-32-05-032-01-6 | CHUCK              | 1     |
| 21          | 3-13-33-030-00-7 | SCREW              | 1     |
| 30          | 3-13-33-042-01-7 | CLUTCH             | 1     |
| 40          | 3-13-33-035-01-4 | GEARBOX ASSEMBLY   | 1     |
| 41          | 3-13-33-050-00-5 | COVER              | 1     |
| 50          | 3-13-33-057-01-9 | MOTOR              | 1     |
| 60          | 3-13-33-056-01-5 | SWITCH             | 1     |
| 61          | 3-13-33-053-00-1 | COVER              | 1     |
| 70          | 3-13-33-054-01-8 | LANYARD SET        | 1     |
| 80          | 3-13-33-033-01-2 | SCREW              | 1     |